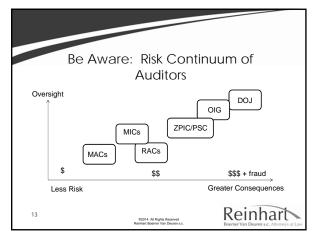

| Federa                      | al Appea                          | al Timeline (J                                             | ZPICs, RAC                                             | s, MACs)                             |
|-----------------------------|-----------------------------------|------------------------------------------------------------|--------------------------------------------------------|--------------------------------------|
| Level of Appeal             | Party that<br>Hears the<br>Appeal | Deadline for<br>Filing the<br>Appeal                       | Timeframe to<br>File in Order<br>to Halt<br>Recoupment | Timeframe for<br>Appeal<br>Decision  |
| Redetermination             | RHHI /<br>MAC                     | 120