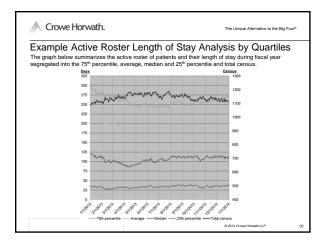

## The Unique Alternative to the Big Four®

Measurement of Live Length of Service Over a Period of Time

- Development of an understandable live length of service trending model based on census data
- · Key statistics on which to place focus
  - Average length of stay of patients in active roster
  - Patients on service > 180 days, > 1 year, > 2 years, > 3 years
- Interesting view and story is told by the information