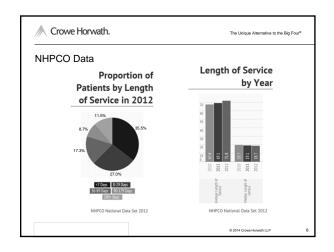

## The Unique Alternative to the Big Four®

Measurement of Live Length of Service Over a Period of Time

- Development of an understandable live length of service trending model based on census data
- · Key statistics on which to place focus
  - Average length of stay of patients in active roster
  - Patients on service > 180 days, > 1 year, > 2 years, > 3 years
- Interesting view and story is told by the information