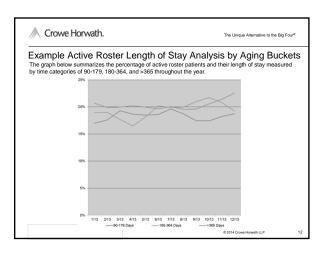

## The Unique Alternative to the Big Four®

Measurement of Live Length of Service Over a Period of Time

- Development of an understandable live length of service trending model based on census data
- · Key statistics on which to place focus
  - Average length of stay of patients in active roster
  - Patients on service > 180 days, > 1 year, > 2 years, > 3 years
- Interesting view and story is told by the information