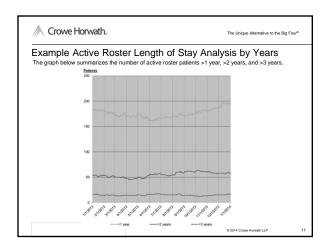

## The Unique Alternative to the Big Four®

Measurement of Live Length of Service Over a Period of Time

- Development of an understandable live length of service trending model based on census data
- · Key statistics on which to place focus
  - Average length of stay of patients in active roster
  - Patients on service > 180 days, > 1 year, > 2 years, > 3 years
- Interesting view and story is told by the information