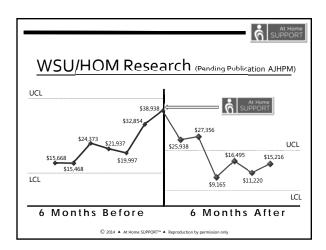

NHPCO 2014 Management Leadership Conference

|                                                             |                                                              | ě                       | At Home<br>SUPPORT |  |
|-------------------------------------------------------------|--------------------------------------------------------------|-------------------------|--------------------|--|
|                                                             | Putting the Year 1 Cost Savings                              |                         |                    |  |
| Into Perspective                                            |                                                              |                         |                    |  |
|                                                             |                                                              |                         |                    |  |
|                                                             | Pioneer ACO 1st Year 2012 Results                            |                         |                    |  |
|                                                             | 32 Pioneer ACOS                                              | At Home SUPPORT         |                    |  |
|                                                             | 669,000 Beneficiaries                                        | 150 ADC for 8 Months    |                    |  |
|                                                             | Total Savings = \$87.6 M                                     | Total Savings = \$3.5 M |                    |  |
|                                                             | AT HOME SUPPORT™ SAVINGS=  4% OF THE ENTIRE NATIONAL SAVINGS |                         |                    |  |
| <i>ν</i> L                                                  | <u>170</u> OF THE ENTINE                                     | TVALIGITAL SAVINGS      |                    |  |
|                                                             |                                                              |                         |                    |  |
| © 2014 ▲ At Home SUPPORT™ ▲ Reproduction by permission only |                                                              |                         |                    |  |