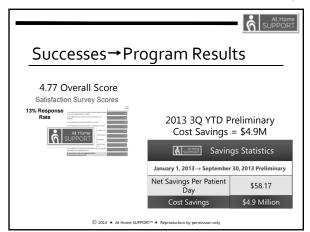

NHPCO 2014 Management Leadership Conference

|                                                             |                                                              | ě                       | At Home<br>SUPPORT |  |
|-------------------------------------------------------------|--------------------------------------------------------------|-------------------------|--------------------|--|
|                                                             | Putting the Year 1 Cost Savings                              |                         |                    |  |
| Into Perspective                                            |                                                              |                         |                    |  |
|                                                             |                                                              |                         |                    |  |
|                                                             | Pioneer ACO 1st Year 2012 Results                            |                         |                    |  |
|                                                             | 32 Pioneer ACOS                                              | At Home SUPPORT         |                    |  |
|                                                             | 669,000 Beneficiaries                                        | 150 ADC for 8 Months    |                    |  |
|                                                             | Total Savings = \$87.6 M                                     | Total Savings = \$3.5 M |                    |  |
|                                                             | AT HOME SUPPORT™ SAVINGS=  4% OF THE ENTIRE NATIONAL SAVINGS |                         |                    |  |
| <i>ν</i> L                                                  | <u>170</u> OF THE ENTINE                                     | TVALIGITAL SAVINGS      |                    |  |
|                                                             |                                                              |                         |                    |  |
| © 2014 ▲ At Home SUPPORT™ ▲ Reproduction by permission only |                                                              |                         |                    |  |

| At Home SUPPORT                                                                                                                                 |  |  |
|-------------------------------------------------------------------------------------------------------------------------------------------------|--|--|
| Satisfaction Survey Comments                                                                                                                    |  |  |
| in their own words                                                                                                                              |  |  |
| "A wonderful program."                                                                                                                          |  |  |
| "Absolutely wonderful service!"                                                                                                                 |  |  |
| "Everyone is fantasticııı"                                                                                                                      |  |  |
| "Every visit has been great, informative, and caring."                                                                                          |  |  |
| "I am happy with your staff. I look forward to seeing them. They listen to my problems.<br>They make me happy just to have someone helping me." |  |  |
| © 2014 ▲ At Home SUPPORT™ ▲ Reproduction by permission only                                                                                     |  |  |