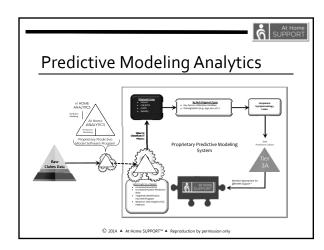

#### Could You Do This Yourself?

- ▲ Yes, if—
  - →Your organization has 3-5 years to create the:
    - ▲ Predictive modeling and outcomes analytics,
    - ▲ Algorithms,
    - ▲Training modules,
    - ▲ Infrastructure, including a proprietary EMR that tracks outcomes, and
    - ▲Specialized delivery system

#### Could You Do This Yourself?

Your organization has 3-5 years to produce significant quality and cost-savings outcomes

© 2014 ▲ At Home SUPPORT™ ▲ Reproduction by permission onl

NHPCO 2014 Management Leadership Conference